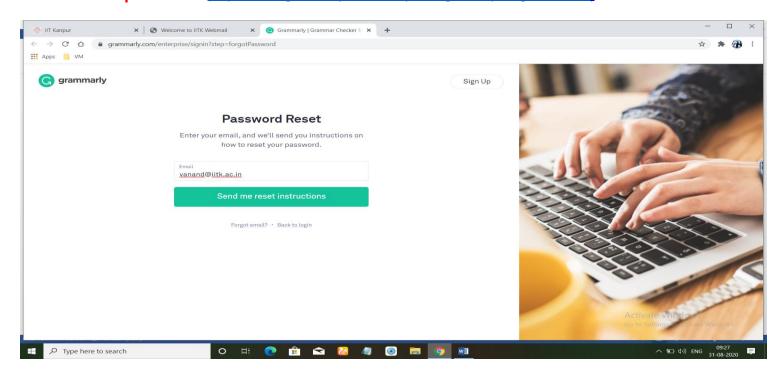

### How to reset password (https://www.grammarly.com/enterprise/signin?step=forgotPassword)