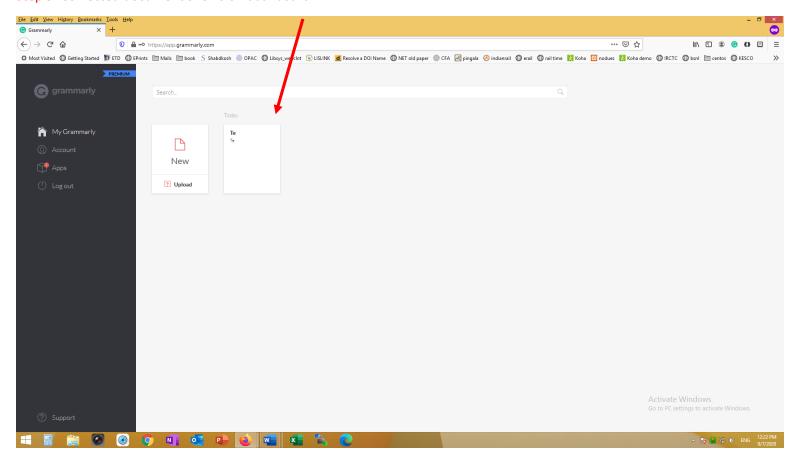

#### Step 1: https://www.grammarly.com/edu



### Step 2: Click on "Log in"



Step 3: <a href="https://www.grammarly.com/enterprise/signin">https://www.grammarly.com/enterprise/signin</a> (Click on Sign Up)



Step 4: https://www.grammarly.com/enterprise/signup (Fill details then Sign Up, Confirmation mail will be sent to the registered email address)



Step 5: https://www.grammarly.com/enterprise/signin (Enter your registered email: xyz@iitk.ac.in then click to continue)



Step 6: https://www.grammarly.com/enterprise/signin (Enter your password then click on Sign in)



#### Step 7: Your Grammarly page open (Click on new to check text or upload your document)



#### Step 8: If document not uploaded (Paste or Write your text here)



#### Step 9: Corrected document shows on dashboard



#### Step 10: After completing task logout from grammarly



### How to reset password (https://www.grammarly.com/enterprise/signin?step=forgotPassword)



#### Please check email from

**Subject:** Your Password Reset Instructions

From: "Grammarly" <info@em.grammarly.com>



## Set new password screens



#### Password reset successful email



## Grammarly Login successfully after resetting password.