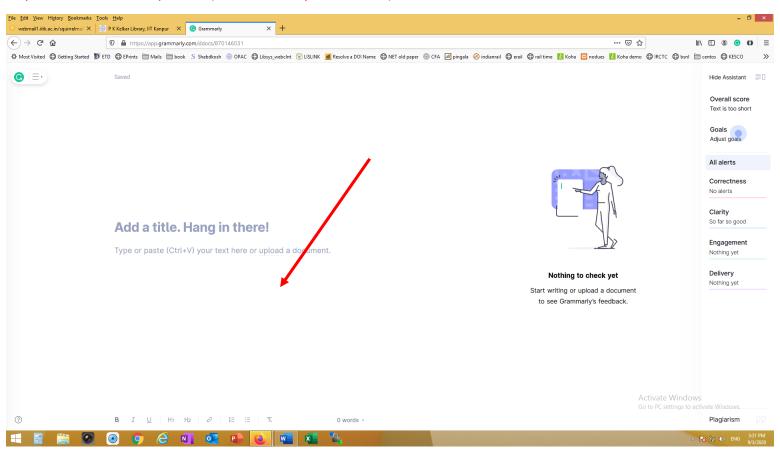

er and access grammarly?
- 2. How to Reset password?

#### Step 1: https://www.grammarly.com/edu



### Step 2: Click on "Log in"



Step 3: <a href="https://www.grammarly.com/enterprise/signin">https://www.grammarly.com/enterprise/signin</a> (Click on Sign Up)



Step 4: https://www.grammarly.com/enterprise/signup (Fill details then Sign Up, Confirmation mail will be sent to the registered email address)



Step 5: https://www.grammarly.com/enterprise/signin (Enter your registered email: xyz@iitk.ac.in then click to continue)



Step 6: https://www.grammarly.com/enterprise/signin (Enter your password then click on Sign in)



#### Step 7: Your Grammarly page open (Click on new to check text or upload your document)



#### Step 8: If document not uploaded (Paste or Write your text here)



#### Step 9: Corrected document shows on dashboard



#### Step 10: After completing task logout from grammarly



### How to reset password (https://www.grammarly.com/enterprise/signin?step=forgotPassword)



#### Please check email from

**Subject:** Your Password Reset Instructions

From: "Grammarly" <info@em.grammarly.com>



## Set new password screens



#### Password reset successful email



## Grammarly Login successfully after resetting password.