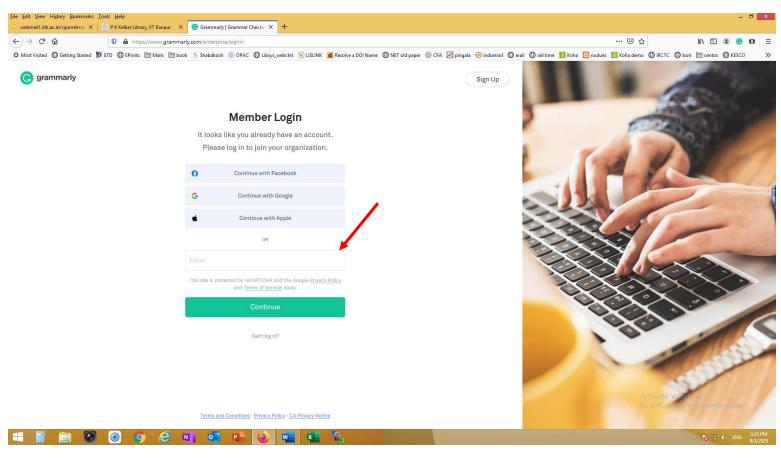

Step 5: https://www.grammarly.com/enterprise/signin (Enter your registered email: xyz@iitk.ac.in then click to continue)

Step 6: https://www.grammarly.com/enterprise/signin (Enter your password then click on Sign in)