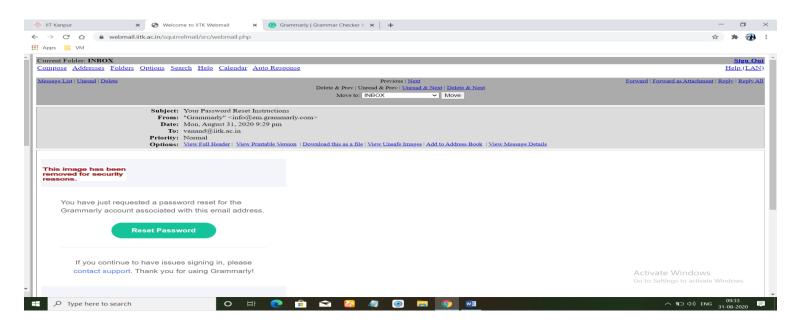

#### Please check email from

**Subject:** Your Password Reset Instructions

From: "Grammarly" <info@em.grammarly.com>