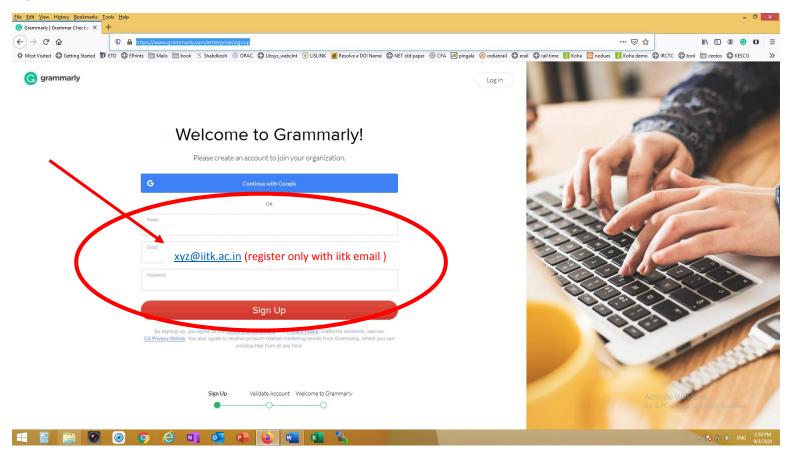

### Step 2: Click on "Log in"

Step 3: <a href="https://www.grammarly.com/enterprise/signin">https://www.grammarly.com/enterprise/signin</a> (Click on Sign Up)

Step 4: https://www.grammarly.com/enterprise/signup (Fill details then Sign Up, Confirmation mail will be sent to the registered email address)