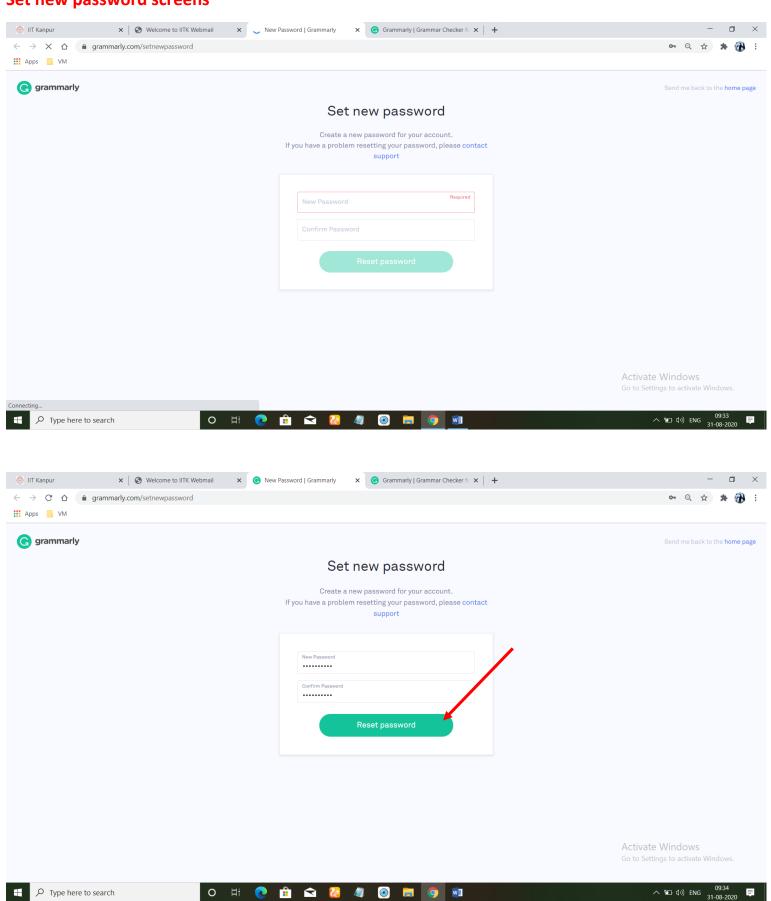

will be sent to the registered email address)



Step 5: https://www.grammarly.com/enterprise/signin (Enter your registered email: xyz@iitk.ac.in then click to continue)



Step 6: https://www.grammarly.com/enterprise/signin (Enter your password then click on Sign in)



#### Step 7: Your Grammarly page open (Click on new to check text or upload your document)



#### Step 8: If document not uploaded (Paste or Write your text here)



#### Step 9: Corrected document shows on dashboard



#### Step 10: After completing task logout from grammarly



### How to reset password (https://www.grammarly.com/enterprise/signin?step=forgotPassword)



#### Please check email from

**Subject:** Your Password Reset Instructions

From: "Grammarly" <info@em.grammarly.com>



## Set new password screens



#### Password reset successful email



## Grammarly Login successfully after resetting password.