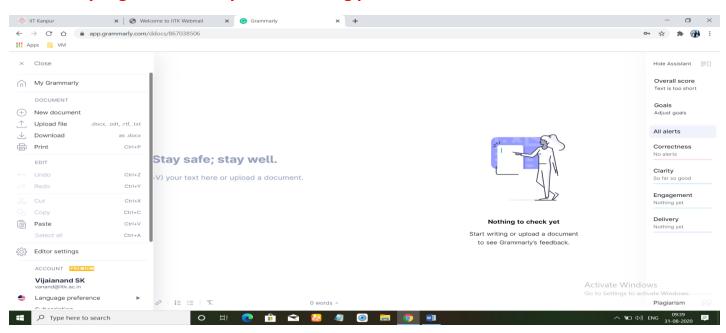

#### Step 7: Your Grammarly page open (Click on new to check text or upload your document)

#### Step 8: If document not uploaded (Paste or Write your text here)