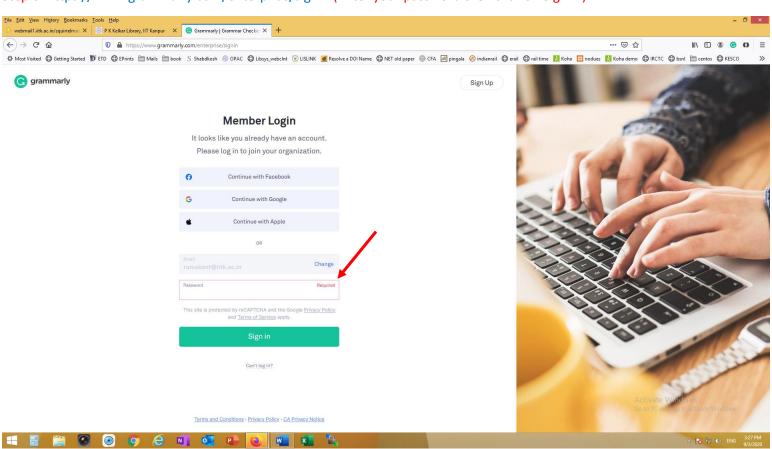

Step 5: https://www.grammarly.com/enterprise/signin (Enter your registered email: xyz@iitk.ac.in then click to continue)

Step 6: https://www.grammarly.com/enterprise/signin (Enter your password then click on Sign in)