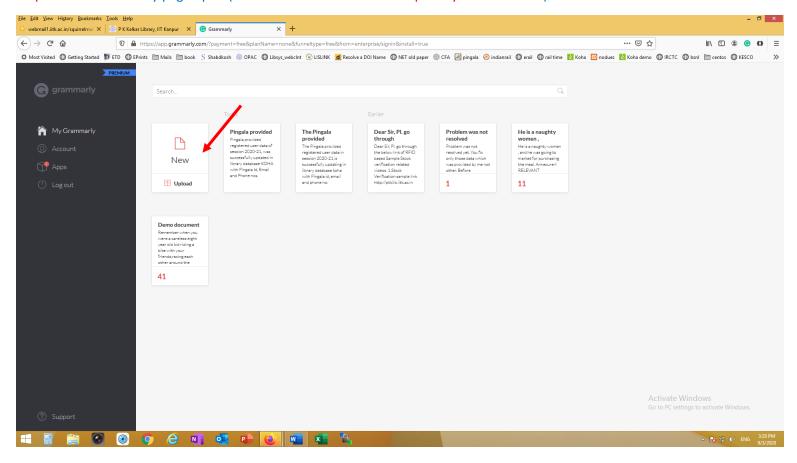

#### Step 7: Your Grammarly page open (Click on new to check text or upload your document)