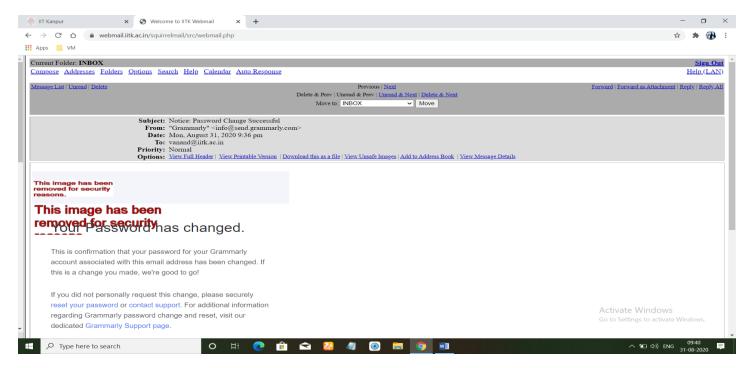

ress)



Step 5: https://www.grammarly.com/enterprise/signin (Enter your registered email: xyz@iitk.ac.in then click to continue)



Step 6: https://www.grammarly.com/enterprise/signin (Enter your password then click on Sign in)



#### Step 7: Your Grammarly page open (Click on new to check text or upload your document)



#### Step 8: If document not uploaded (Paste or Write your text here)



#### Step 9: Corrected document shows on dashboard



#### Step 10: After completing task logout from grammarly



### How to reset password (https://www.grammarly.com/enterprise/signin?step=forgotPassword)



#### Please check email from

**Subject:** Your Password Reset Instructions

From: "Grammarly" <info@em.grammarly.com>



## Set new password screens



#### Password reset successful email



## Grammarly Login successfully after resetting password.