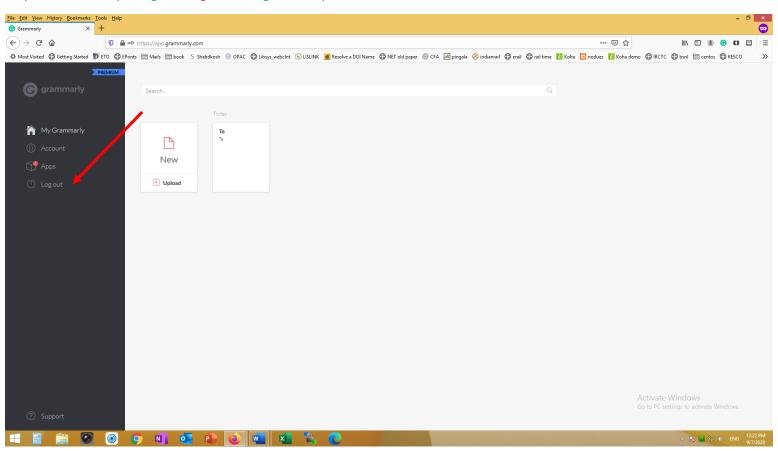

ck on "Log in"



Step 3: <a href="https://www.grammarly.com/enterprise/signin">https://www.grammarly.com/enterprise/signin</a> (Click on Sign Up)



Step 4: https://www.grammarly.com/enterprise/signup (Fill details then Sign Up, Confirmation mail will be sent to the registered email address)



Step 5: https://www.grammarly.com/enterprise/signin (Enter your registered email: xyz@iitk.ac.in then click to continue)



Step 6: https://www.grammarly.com/enterprise/signin (Enter your password then click on Sign in)



#### Step 7: Your Grammarly page open (Click on new to check text or upload your document)



#### Step 8: If document not uploaded (Paste or Write your text here)



#### Step 9: Corrected document shows on dashboard



#### Step 10: After completing task logout from grammarly



### How to reset password (https://www.grammarly.com/enterprise/signin?step=forgotPassword)



#### Please check email from

**Subject:** Your Password Reset Instructions

From: "Grammarly" <info@em.grammarly.com>



## Set new password screens



#### Password reset successful email



## Grammarly Login successfully after resetting password.