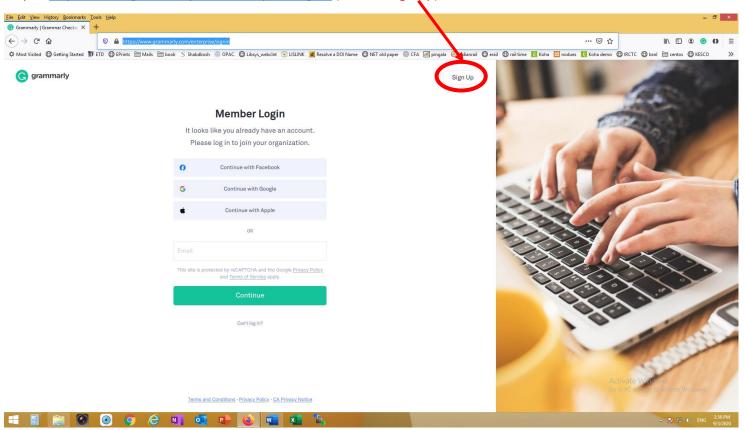

### Step 2: Click on "Log in"

Step 3: <a href="https://www.grammarly.com/enterprise/signin">https://www.grammarly.com/enterprise/signin</a> (Click on Sign Up)

Step 4: https://www.grammarly.com/enterprise/signup (Fill details then Sign Up, Confirmation mail will be sent to the registered email address)

Step 5: https://www.grammarly.com/enterprise/signin (Enter your registered email: xyz@iitk.ac.in then click to continue)

Step 6: https://www.grammarly.com/enterprise/signin (Enter your password then click on Sign in)